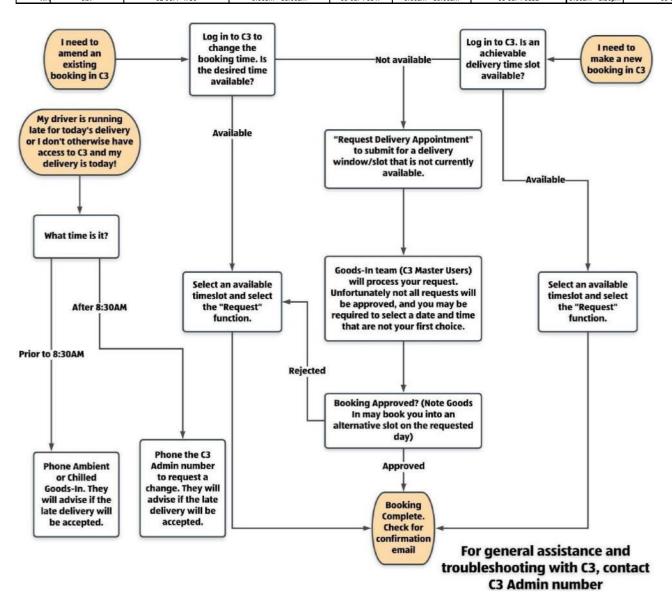

## ALDI C3 Booking - Quick Reference Guide For Suppliers and Carriers

## Useful links:

To make a new booking or amend a current booking:

https://www.c3reservations.com/aldiwarehousebooking/

For troubleshooting, how-to guides, and FAQs:

https://corporate.aldi.com.au/en/suppliers/supplier-information/

Should you have an issue with a login or a Carrier who needs access to C3 Reservations please email C3@aldi.com.au

| State | Aldi Region | C3 Admin Hours:<br>8:30am - 5:00pm* | Ambient Goods-in. Urgent queries only.<br>Hours vary by region |              | Chilled/Frozen Goods-in. Urgent queries only.<br>Hours vary by region. |              | Produce Receiving |              |
|-------|-------------|-------------------------------------|----------------------------------------------------------------|--------------|------------------------------------------------------------------------|--------------|-------------------|--------------|
| NSW   | MIN         | 02 9677 4730                        | 6:00am - 12:00pm                                               | 02 9675 9424 | 5:00am - 9:30am                                                        | 02 9675 9414 | 7:00am -12:30pm   | 02 9675 9411 |
|       | PRE         | 02 9677 4730                        | 5:30am - 1:00pm                                                | 02 8783 3412 | 4:00am - 8:00am                                                        | 02 8783 3401 | 3:45am - 1:00pm   | 02 8783 3401 |
| VIC   | DAN         | 02 9677 4730                        | 6:00am - 11:00am                                               | 03 9904 3054 | 4:00am - 8:00am                                                        | 03 9904 3046 | 9:00am - 1:00pm   | 03 9904 3047 |
|       | DER         | 02 9677 4730                        | 6:00am - 12:00pm                                               | 03 8369 3013 | 5:30am - 9:30am                                                        | 03 8369 3007 | 9:00am - 1.30pm   | 03 8369 3232 |
| QLD   | BRE         | 02 9677 4730                        | 6:00am - 12:00pm                                               | 07 3481 7415 | 4:00am - 9:30am                                                        | 07 3481 7451 | 9:30am - 2:30pm   | 07 3481 7451 |
|       | STP         | 02 9677 4730                        | 6:00am - 12:00pm                                               | 07 3451 3615 | 4:00am - 8:00am                                                        | 07 3451 3620 | 9:00am - 2:00pm   | 07 3451 3620 |
| SA    | RGY         | 02 9677 4730                        | 6:00am - 11:00am                                               | 08 8249 8136 | 5:00am - 7:00am                                                        | 08 8249 8140 | 8:30am - 1.30pm   | 08 8249 8139 |
| WA    | JılT        | 02 9677 4730                        | 6:00am - 11:00am                                               | 08 6174 6147 | 6:00am - 10:00am                                                       | 08 6174 6152 | 9:00am - 1.30pm   | 08 6174 6152 |